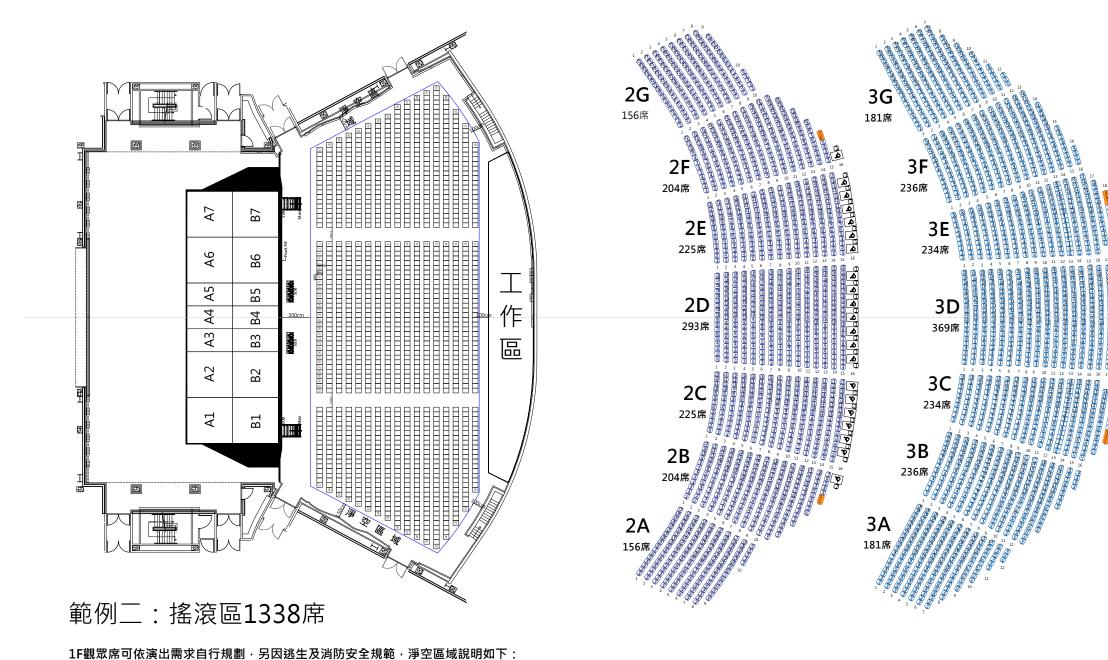

| 2F觀眾總席數:1463席 |  |
|---------------|--|
| 身障席:21席       |  |
| 陪伴席:22席       |  |
|               |  |

2F觀眾席後區可能因舞台搭設方 式不同而產生視線不良情況

3F觀眾總席數:1671席

## 📕 館方保留席(共10席)

| 2F (4席) | B區15-1、15-2<br>F區15-6、15-7           |
|---------|--------------------------------------|
| 3F (6席) | C區18-1、18-2、18-3<br>E區18-7、18-8、18-9 |