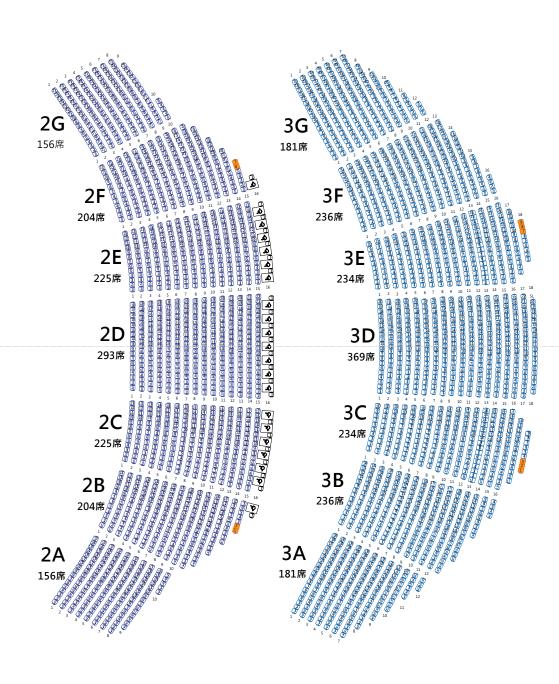

| 2F觀眾總席數:1463席                   | 自館 |
|---------------------------------|----|
| 身障席:21席<br>陪伴席:22席              | 2F |
| 2F觀眾席後區可能因舞台搭設方<br>式不同而產生視線不良情況 |    |

3F觀眾總席數:1671席

| 2F觀眾總席數:1463席 |  |
|---------------|--|
| 身障席:21席       |  |
| 陪伴席:22席       |  |
|               |  |

2F觀眾席後區可能因舞台搭設方 式不同而產生視線不良情況

3F觀眾總席數:1671席