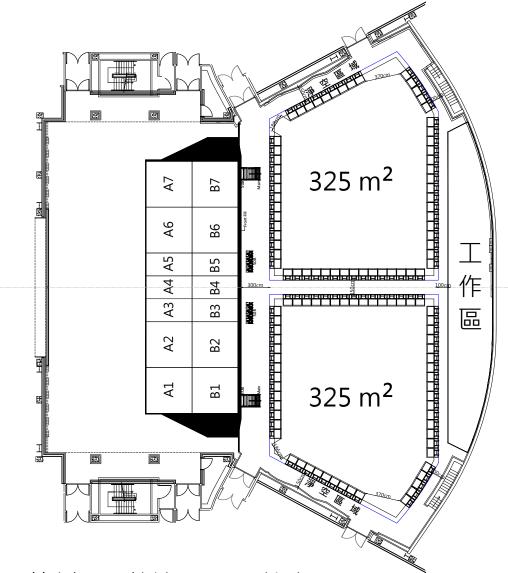

## 範例三: 搖滾區2600站席

1F觀眾席可依演出需求自行規劃,另因逃生及消防安全規範,淨空區域說明如下:

- 站席:扣除淨空區域、走道、高台及工作區等,人數上限以一平方米4人計算為原則,搖 滾區總人數上限為2600人。
- 座席:中心NBA椅尺寸寬50\*深58(公分),座椅前後排走道須保留45公分(含)以上。
- 面舞台之縱向走道加總值至少4.5公尺(含)以上,其左右兩側入口走道至少各1.5公尺(含)
  以上,各區走道需保留1公尺(含)以上。
- 第一排觀眾席須距離舞台3公尺(含)以上。
- 最後一排觀眾席須距離1F後方牆面或工作區1公尺(含)以上。
- 演出設備(如攝影搖臂、滑軌)與演出搭建物(如控台、延伸台等)須與觀眾席保持1公 尺(含)以上之安全距離。
- 演出內容如有使用火焰、火花或火星等明火表演之特殊需求時,請依「專業爆竹煙火施放 作業及人員資格管理辦法」規劃辦理。