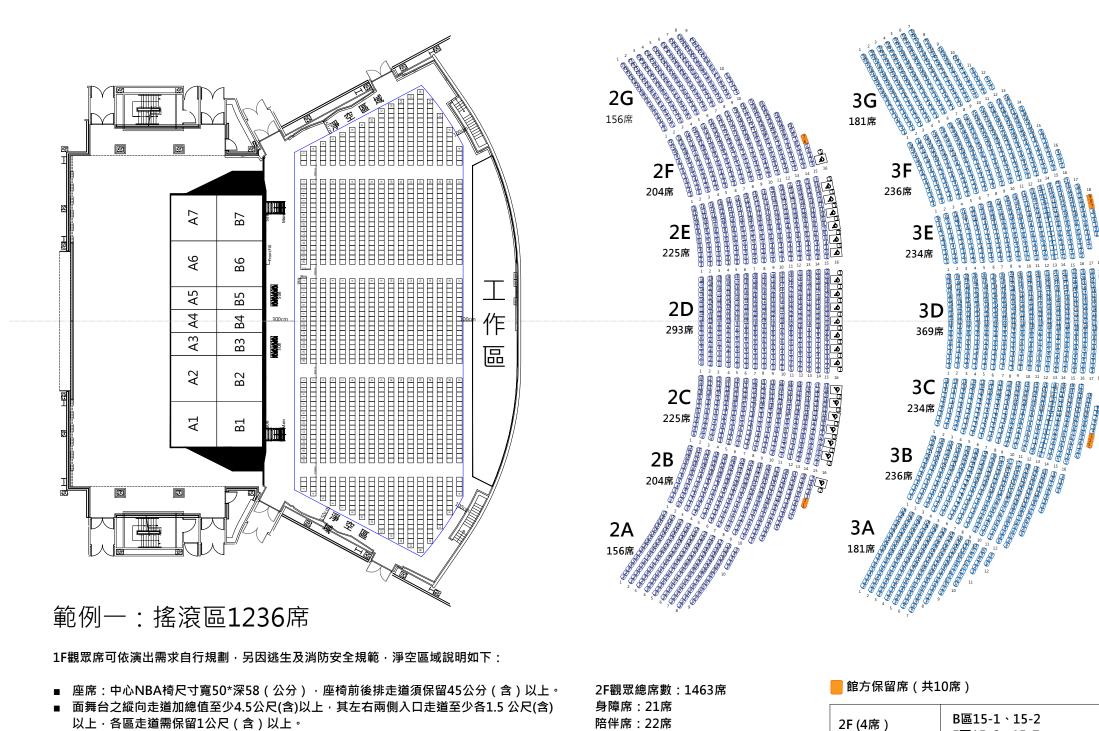

| 2F觀眾總席數:1463席                   | 自館 |
|---------------------------------|----|
| 身障席:21席<br>陪伴席:22席              | 2F |
| 2F觀眾席後區可能因舞台搭設方<br>式不同而產生視線不良情況 |    |

3F觀眾總席數:1671席

## 📒 館方保留席(共10席)

| 2F (4席) | B區15-1、15-2<br>F區15-6、15-7           |
|---------|--------------------------------------|
| 3F (6席) | C區18-1、18-2、18-3<br>E區18-7、18-8、18-9 |